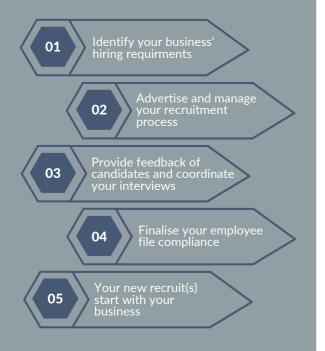

del that other agencies adopt, and creating a cost-effective service that caters to what your business needs, when it's needed. Acting as a subcontractor, your consultant can work completely remote, we work with what suits you best!

# HOW DOES THE SERVICE DIFFER FROM TRADITIONAL AGENCY RECRUITMENT?

- Our pricing is fixed, transparent and unaffected by multiple successful hires per package
- We provide full transparency on all applications received
- Your dedicated consultant works with you, on behalf of your business
- We assist in designing the job brief and position descriptions
- We deliver local market insight on similar roles in your area
- Delivering the full candidate experience to improve your brand

## THE PROCESS IS SIMPLE

We provide as much or as little support as you need.



### WHAT ARE THE BENEFITS?

- Access to on-hire recruitment specialists when you need it, and not when you don't
- More cost effective than hiring internal resources
- Focus on growth, not your recruitment
- No hidden costs





## FAQ'S

I/W

#### How do I use this service?

Thats easy! Give us a call or send us an email outlining your employee requirements. We will book an initial consultation to further understand your needs and get the finer details.

#### How long does the hiring process take?

During your initial consultation we will discuss your business and hiring requirements. From this discussion, and depending on your goals we will be able to advise whether this is likely to be achieved within the month.

#### What happens there are unexpected delays?

As with any project, dis